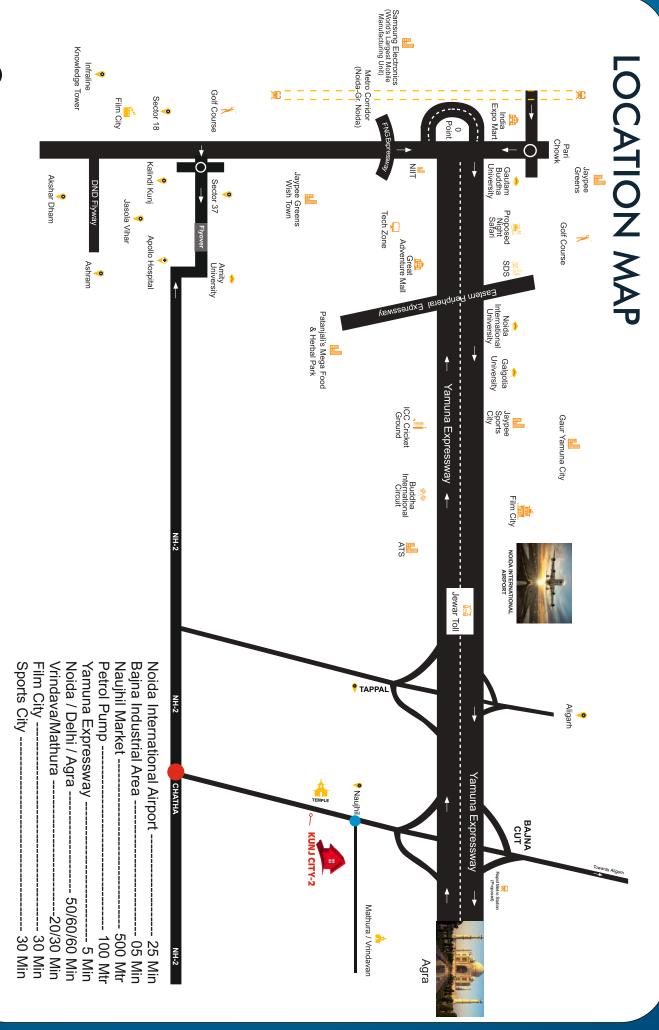

**COMMERCIAL** 

**◎** Site Address: Bajna Cut, Naujhil, Yamuna Expressway, Near Jewar Airport

# **NEARBY DEVELOPMENT**

Jewar International Airport

Proposed Film City

Proposed Rapid Metro Rail

International Cricket Stadium

Buddha International Circuit

Delhi-Mumbai Industrial Corridor

Hospital

World Class Universities

Proposed Logistic Park

**Tech Zone** 

Proposed Night Safari

Bajna Industrial Area

Jewar Airport Asia's Largest and 4th Largest in World

Upcoming 19 Universities in which 3 are operational

Upcoming One of Biggest Mall in India.

Proposed Logistic Park in 700 Hectare at Bajna Tappal Area

**Upcoming Biggest ISBT** 

**Operational Vivo Plant.** 

Upcoming Toy City

Operational F-1 Track

Upcoming Night Safari.

**Upcoming Textile Park** 

1000 Acres Film City

650 Acres Cyber Park.

750 Acres Patanjali Food Park

**Upcoming Highest Commercial Twin Towers** 

**Upcoming Rapid Railway Station** 

Upcoming Metro Coach Manufacturing Unit at Yamuna Expressway

Best Connectivity - Yamuna Xway, Eastern Peripheral Xway, Noida Expressway, FNG, Delhi Mumbai Corridor

Adani Group is investing Rs.5000/- Crore Set-up a world class university in 300 acres and a Multi Model Logistics park across 1500 Acres Near Proposed Airport at Jewar

# PROPOSED LANDUSE PLAN-2031 OF TAPPAL-BAJNA URBAN CENTRE (DRAFT) YAMUNA EXPRESSWAY INDUSTRIAL DEVELOPMENT ARE (PHASE-II)

25 Min Drive to Jewar International Airport

30 Min Drive to Flim City

30 Min Drive to F1 Track

30 Min Drive to Night Safari

50 Min Drive to Noida

5 Min Drive to Bajna industrial Area

60 Min Drive to Agra

Why to..

5 Min Drive

to Yamuna

Expressway

**Invest in Kunj City 2 Residential Plots** 

Near Jewar international AIRPORT Close to Yamuna Expressway

30 Min Drive to Mathura

**Walking Distance** Market, Temple, Petrol Pump, Bus Stand,