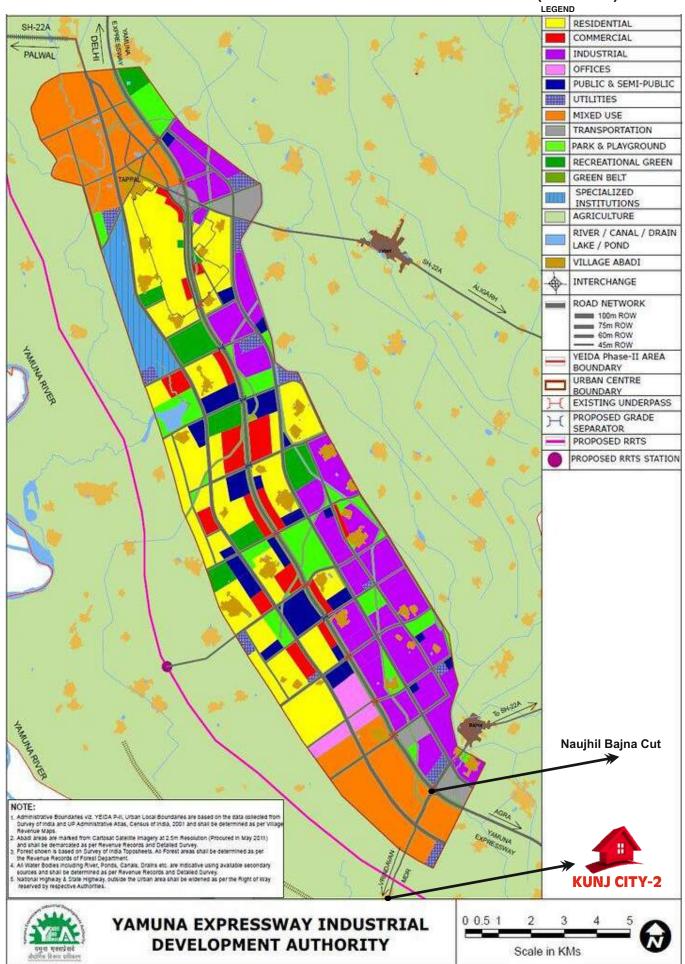

# PROPOSED LANDUSE PLAN-2031 OF TAPPAL-BAJNA URBAN CENTRE (DRAFT) YAMUNA EXPRESSWAY INDUSTRIAL DEVELOPMENT ARE (PHASE-II)

25 Min Drive to Jewar International Airport

30 Min Drive to Flim City

30 Min Drive to F1 Track