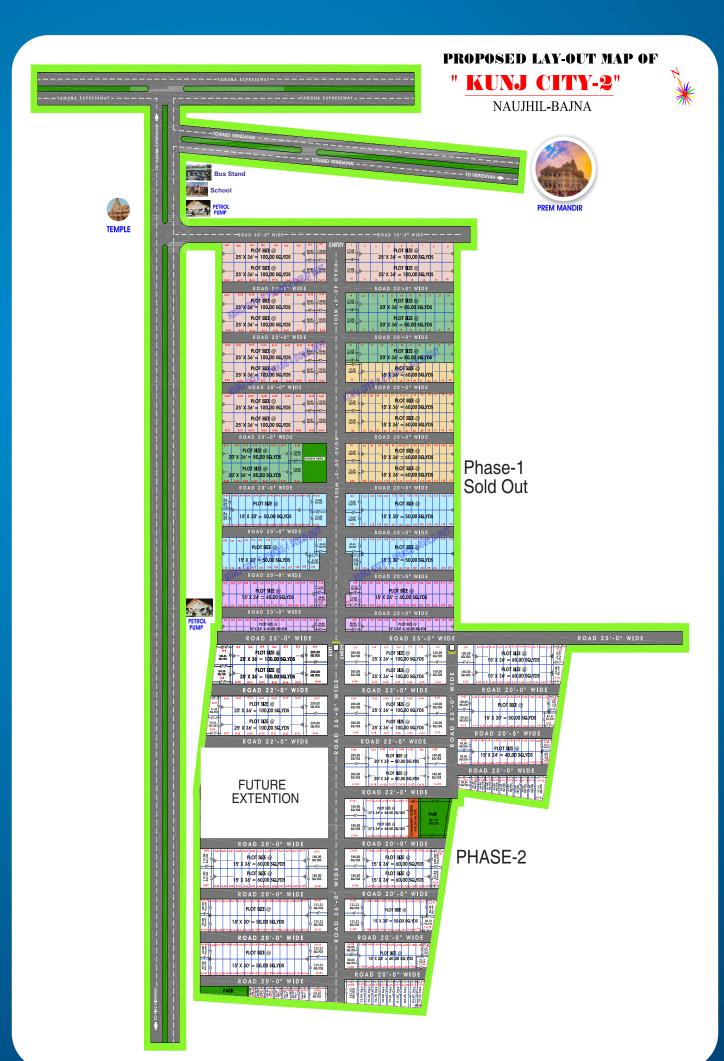

# **ABOUT KUNJ CITY-2**

Kunj City-2 is an urban lifestyle affordable residential project which is spreading over more than 100 Bigha of land. Kunj City-2 is a home to many economical residential plots with the non stop rising demand for the residential plots. A much awaited project is situated on main yamuna expressway at Naujhil on 65 milestone the plots are internally well connected and well situated nearby residential colonies these plots are well connected to Mathura. Vrindavan, Agra, Faridabad, Noida International Airport and Delhi NCR.

**COMMERCIAL** 

**◎** Site Address: Bajna Cut, Naujhil, Yamuna Expressway, Near Jewar Airport